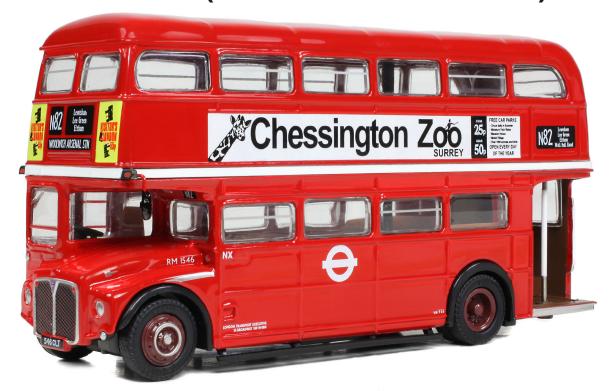

## E41703 RM1546 (546CLT) LONDON TRANSPORT RED ROUTE N82 (WOOLWICH ARSENAL STN)

RM1546 (registration 546CLT) entered London Transport service in April 1963 on Route 36 from Peckham Garage. It was based there for the next five years until being transferred to Mortlake in June 1968. RM1546 appears to have spent much of its time here in store, but in May 1975 it was overhauled at Aldenham, after which it was reallocated to New Cross, where it worked on Route 53 to Camden Town, as well as on Night Bus duty as depicted by our model on Route N82.