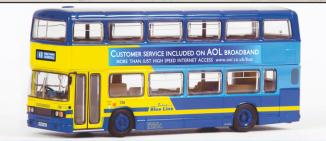

#### **29630** Leyland Olympian SOLENT BLUELINE The Blue and Yellow of the Solent Blueline livery creates a smart, clean appearance to our Olympian. Registered H728 DDL, fleet number 728 is working route 48 to Southampton and adds to our other vehicles in this livery.

JANUARY RELEASE. RRP £32.50