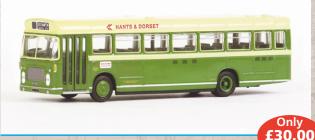

**25211A Bristol RELL** HANTS & DORSET N.B.C. Registration number XLJ 725K. Fleet number 1650. Works Limited Stop route X 70 to Southampton.

02/13

Due to the small production quantity of these models orders will be handled on a strict date received basis, and we reserve the right to allocate models on a fair basis, if demand exceeds supply. To avoid the disappointment of missing the bus, a swift response is recommended. These models are priced at £30.00 each including post and packing (UK). Please send your completed Order Forms and Payments to :-Gilbow (Holdings) Ltd. 32 Woodall Road, Enfield, EN3 4LG.