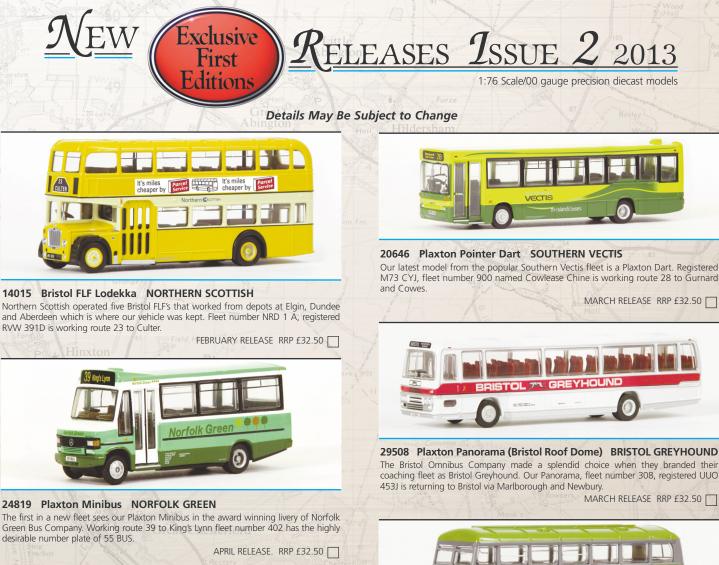

#### 32307 Bristol RELH Coach EASTERN COUNTIES

Eastern counties Bristol RELH coaches worked a multitude of services throughout East Anglia. Registered GPW 884D, fleet number RE 884 is working route N to Yarmouth. APRIL RELEASE RRP £32.50