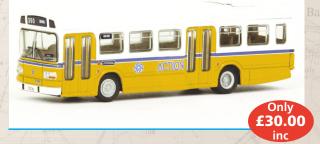

# <u>Australian</u> <u>Subscriber Model</u>

16703 Leyland National MkI 2 Door ACTION BUSES CANBERRA Registration number ZIB 261 Fleet number 261 Operates route 350 to Red Hill

Exclusive First Editions are pleased to present our subscribers with two special models from opposite sides of the World. We like to thank our loyal subscribers for their continuing support and it is for this reason we bring you these special models to enhance your collection.