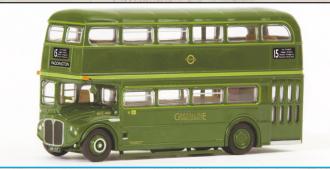

### 26325 Guy Arab II Utility Bus SOUTHDOWN WWII LIVERY

Retaining some of its green and therefore not as austere as some of the plain grey World War two liveries this Southdown Guy Arab looks very smart. Registered GUF 70, fleet number 410 H is working on a Town Service to Brighton's Pool Valley.

MARCH RELEASE RRP £32.50