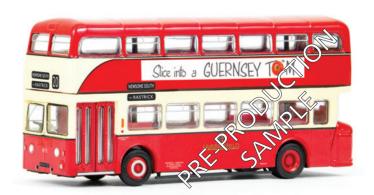

BARCODE: 5 023219 13918 2

**AUGUST RELEASE** 

18018 MCW FLEETLINE

**HUDDERSFIELD** 

Registration number KVH 473E, fleet number 473. Route 20 to Newsome South via Rastrick.

BARCODE: 5 023219 18018 4

SEPTEMBER RELEASE