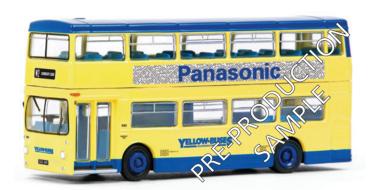

## **25815** LEYLAND FLEETLINE

## YELLOW BUSES BOURNEMOUTH

Registration number OUC 45R, fleet number 530. Route W2 to Bournemouth Square.

BARCODE:5 023219 25815 9

**AUGUST RELEASE** 

30608 AEC RENOWN

**TYNEMOUTH** 

Registration number GAT 817D, fleet number 330. Route 3 to Cullercoats.