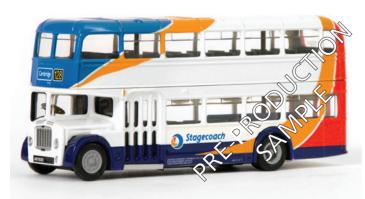

29636 LEYLAND OLYMPIAN STAGECOACH PRESTON

Registration number G35 OCK, fleet number 14545. Route 119 to Royal Preston Hospital.

BARCODE: 5 023219 29636 6 SEPTEMBER RELEASE

**13918** BRISTOL FLF LODEKKA **STAGECOACH EAST**Registration number JAH 553D, fleet number 19953.
Route 128 to Cambridge.