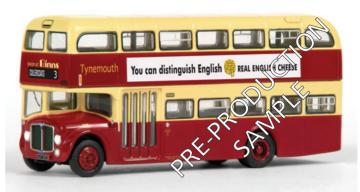

## YELLOW BUSES BOURNEMOUTH

Registration number OUC 45R, fleet number 530. Route W2 to Bournemouth Square.

BARCODE:5 023219 25815 9

**AUGUST RELEASE** 

30608 AEC RENOWN

**TYNEMOUTH** 

Registration number GAT 817D, fleet number 330. Route 3 to Cullercoats.

BARCODE: 5 023219 30608 9

**AUGUST RELEASE** 

**30716** AEC RENOWN **GREATER MANCHESTER PTE**Registration number AJA 122B, fleet number 1922 ST.

Route 325 to Hollow End.

BARCODE: 5 023219 30716 1 SEPTEMBER RELEASE