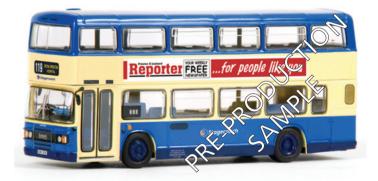

29636 LEYLAND OLYMPIAN STAGECOACH PRESTON

Registration number G35 OCK, fleet number 14545. Route 119 to Royal Preston Hospital.

BARCODE: 5 023219 29636 6 SEPTEMBER RELEASE

**13918** BRISTOL FLF LODEKKA **STAGECOACH EAST**Registration number JAH 553D, fleet number 19953.
Route 128 to Cambridge.