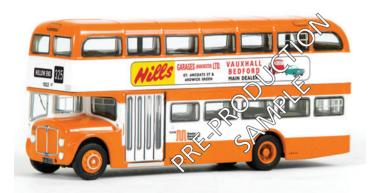

BARCODE: 5 023219 30608 9

**AUGUST RELEASE** 

**30716** AEC RENOWN **GREATER MANCHESTER PTE**Registration number AJA 122B, fleet number 1922 ST.

Route 325 to Hollow End.

BARCODE: 5 023219 30716 1 SEPTEMBER RELEASE