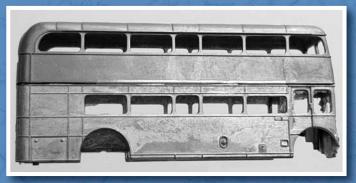

BEFORE modification

Existing RML casting does not have panel rib detail.

General Arrangement drawing highlighting the tooling adjustments on the RML casting.

AFTER modification
Test casting showing panel rib detail on both decks.