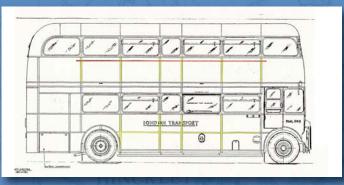

BEFORE modification

Existing RML casting does not have panel rib detail.

General Arrangement drawing highlighting the tooling adjustments on the RML casting.

AFTER modification
Test casting showing panel rib detail on both decks.