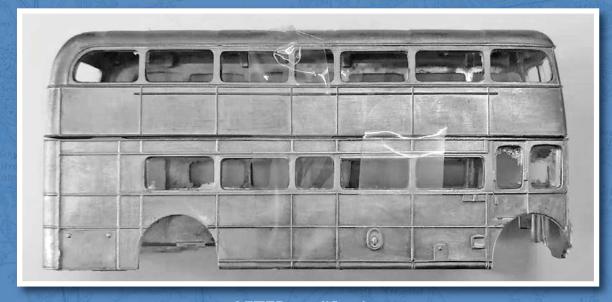

BEFORE modification

Existing RML casting does not have panel rib detail.

General Arrangement drawing highlighting the tooling adjustments on the RML casting.

AFTER modification
Test casting showing panel rib detail on both decks.