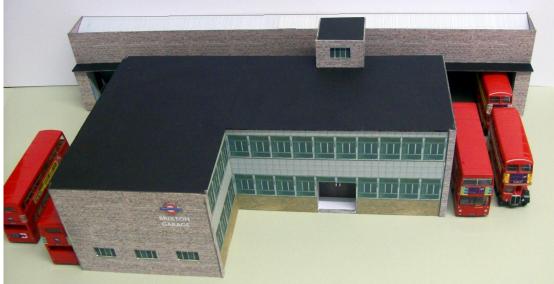

In 2005 the last Routemasters in normal service ran from Brixton.

The model comprises the administration block and a low relief garage behind; together measuring approximately 22" x 14".

Photos below show a completed model along with some other scenic items.