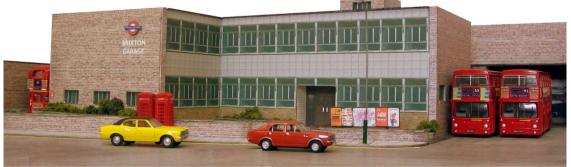

In 2005 the last Routemasters in normal service ran from Brixton.

The model comprises the administration block and a low relief garage behind; together measuring approximately 22" x 14".

Photos below show a completed model along with some other scenic items.