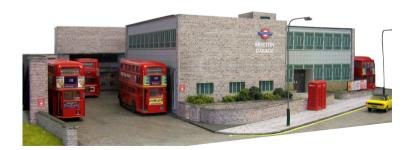

In 2005 the last Routemasters in normal service ran from Brixton.

The model comprises the administration block and a low relief garage behind; together measuring approximately 22" x 14".

Photos below show a completed model along with some other scenic items.