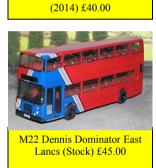

ane resin body shells & chassis. With metal parts and printed glazing. Not suitable for children under 14 years of age. Bus kits are models not toys. Designed & made in the UK. The model bus kits in this range need building and painting.



£2.50

Alexander T Type Fret



Britannia Vac-formed screens£4.00



Dennis Dominator Fret£2.50



Guy Arab MKV Front unit £5.00



Half cab fret suit Bristol KSW





£3.50

Crusader wheels £3.00



Leyland East Lancs Half cab £3.00



Make cheques / postal orders to: A's Models of Bolton Postage & Packaging £4.68 per order 1st class recorded. UK only. Overseas at cost.

## Online website shop accepts the following cards



Website: www.mirror-image-models.co.uk Email: scratchbus@yahoo.co.uk

Tel: 01204 467961 or Mob: 07788 106064























M21 Leyland Panther

Marshall Camair







M3 Iveco Beulas Stergio T3 (TBA) £TBA



M11 Volvo Citybus D10M

Olympian Northern

M9B Leyland Olympian

Northern Counties Later

Front (Stock) £40.00

M18 Enviro 300 New Style (Stock) £35.00

M17 Volvo B10B

Alexander Strider

(TBA) £40.00







Dominant Bus 11m

(Stock) £40.00

M5 Merc 811D Mellor Minibus (Stock) £30.00







M24 Volvo Ailsa

Van Hool McArdle

(Jan - Feb) £45.00



PDR1 East Lancs Flat Front (Stock) £40.00









kit Revised Casting £TBA