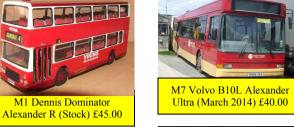

comprise polyurethane resin body shells & chassis. With metal parts and printed glazing. Not suitable for children under 14 years of age. Bus kits are models not toys. Designed & made in the UK. The model bus kits in this range need building and painting.



£2.50

Alexander T Type Fret



Britannia Vac-formed screens£4.00



Dennis Dominator Fret£2.50



Guy Arab MKV Front unit £5.00



Half cab fret suit Bristol KSW





£3.50

Crusader wheels £3.00



Leyland East Lancs Half cab £3.00



Make cheques / postal orders to: A's Models of Bolton Postage & Packaging £4.68 per order 1st class recorded. UK only. Overseas at cost.

## Online website shop accepts the following cards



Website: www.mirror-image-models.co.uk Email: scratchbus@yahoo.co.uk

Tel: 01204 467961 or Mob: 07788 106064























M21 Leyland Panther

Marshall Camair







M3 Iveco Beulas Stergio T3 (TBA) £TBA



M11 Volvo Citybus D10M

Olympian Northern

M9B Leyland Olympian

Northern Counties Later

Front (Stock) £40.00

M18 Enviro 300 New Style (Stock) £35.00

M17 Volvo B10B

Alexander Strider

(TBA) £40.00







Dominant Bus 11m

(Stock) £40.00

M5 Merc 811D Mellor Minibus (Stock) £30.00







M24 Volvo Ailsa

Van Hool McArdle

(Jan - Feb) £45.00



PDR1 East Lancs Flat Front (Stock) £40.00









kit Revised Casting £TBA