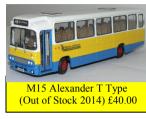

se polyurethane resin body shells & chassis. With metal parts and printed glazing. Not suitable for children under 14 years of age. Bus kits are models not toys. Designed & made in the UK. The model bus kits in this range need building and painting.



£2.50

Alexander T Type Fret



Britannia Vac-formed screens£4.00



Dennis Dominator Fret£2.50



Guy Arab MKV Front unit £5.00



Half cab fret suit Bristol KSW





£3.50

Crusader wheels £3.00



Leyland East Lancs Half cab £3.00



Make cheques / postal orders to: A's Models of Bolton Postage & Packaging £4.68 per order 1st class recorded. UK only. Overseas at cost.

## Online website shop accepts the following cards



Website: www.mirror-image-models.co.uk Email: scratchbus@yahoo.co.uk

Tel: 01204 467961 or Mob: 07788 106064























M21 Leyland Panther

Marshall Camair







M3 Iveco Beulas Stergio T3 (TBA) £TBA



M11 Volvo Citybus D10M

Olympian Northern

M9B Leyland Olympian

Northern Counties Later

Front (Stock) £40.00

M18 Enviro 300 New Style (Stock) £35.00

M17 Volvo B10B

Alexander Strider

(TBA) £40.00







Dominant Bus 11m

(Stock) £40.00

M5 Merc 811D Mellor Minibus (Stock) £30.00







M24 Volvo Ailsa

Van Hool McArdle

(Jan - Feb) £45.00



PDR1 East Lancs Flat Front (Stock) £40.00









kit Revised Casting £TBA