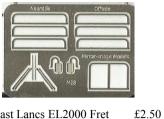

## **Mirror Image Models Accessories**

Alexander PS Fret

East Lancs EL2000 Fret

Olympian N/C Fret £2.50

All MiM Bus kits comprise polyurethane resin body shells & chassis. With metal parts and printed glazing. Not suitable for children under 14 years of age. Bus kits are models not toys. Designed & made in the UK. The model bus kits in this range need building and painting.

£2.50

Alexander T Type Fret

Britannia Vac-formed screens£4.00

Dennis Dominator Fret£2.50

Guy Arab MKV Front unit £5.00

Half cab fret suit Bristol KSW

£3.50

Crusader wheels £3.00