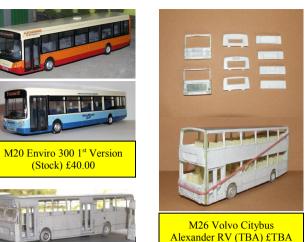

polyurethane resin body shells & chassis. With metal parts and printed glazing. Not suitable for children under 14 years of age. Bus kits are models not toys. Designed & made in the UK. The model bus kits in this range need building and painting.



£2.50

Alexander T Type Fret



Britannia Vac-formed screens£4.00



Dennis Dominator Fret£2.50



Guy Arab MKV Front unit £5.00



Half cab fret suit Bristol KSW





£3.50

Crusader wheels £3.00



Leyland East Lancs Half cab £3.00



Make cheques / postal orders to: A's Models of Bolton Postage & Packaging £4.68 per order 1st class recorded. UK only. Overseas at cost.

## Online website shop accepts the following cards



Website: www.mirror-image-models.co.uk Email: scratchbus@yahoo.co.uk

Tel: 01204 467961 or Mob: 07788 106064























M21 Leyland Panther

Marshall Camair







M3 Iveco Beulas Stergio T3 (TBA) £TBA



M11 Volvo Citybus D10M

Olympian Northern

M9B Leyland Olympian

Northern Counties Later

Front (Stock) £40.00

M18 Enviro 300 New Style (Stock) £35.00

M17 Volvo B10B

Alexander Strider

(TBA) £40.00







Dominant Bus 11m

(Stock) £40.00

M5 Merc 811D Mellor Minibus (Stock) £30.00







M24 Volvo Ailsa

Van Hool McArdle

(Jan - Feb) £45.00



PDR1 East Lancs Flat Front (Stock) £40.00









kit Revised Casting £TBA