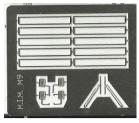

## **Mirror Image Models Accessories**

Alexander PS Fret

East Lancs EL2000 Fret

Olympian N/C Fret £2.50

All MiM Bus kits comprise polyurethane resin body shells & chassis. With metal parts and printed glazing. Not suitable for children under 14 years of age. Bus kits are models not toys. Designed & made in the UK. The model bus kits in this range need building and painting.