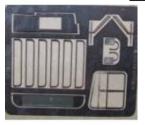

## **Mirror Image Models Accessories**

Alexander PS Fret

East Lancs EL2000 Fret

Olympian N/C Fret £2.50

All MiM Bus kits comprise polyurethane resin body shells & chassis. With metal parts and printed glazing. Not suitable for children under 14 years of age. Bus kits are models not toys. Designed & made in the UK. The model bus kits in this range need building and painting.