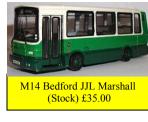

rise polyurethane resin body shells & chassis. With metal parts and printed glazing. Not suitable for children under 14 years of age. Bus kits are models not toys. Designed & made in the UK. The model bus kits in this range need building and painting.



£2.50

Alexander T Type Fret



Britannia Vac-formed screens£4.00



Dennis Dominator Fret£2.50



Guy Arab MKV Front unit £5.00



Half cab fret suit Bristol KSW





£3.50

Crusader wheels £3.00



Leyland East Lancs Half cab £3.00



Make cheques / postal orders to: A's Models of Bolton Postage & Packaging £4.68 per order 1st class recorded. UK only. Overseas at cost.

## Online website shop accepts the following cards



Website: www.mirror-image-models.co.uk Email: scratchbus@yahoo.co.uk

Tel: 01204 467961 or Mob: 07788 106064























M21 Leyland Panther

Marshall Camair







M3 Iveco Beulas Stergio T3 (TBA) £TBA



M11 Volvo Citybus D10M

Olympian Northern

M9B Leyland Olympian

Northern Counties Later

Front (Stock) £40.00

M18 Enviro 300 New Style (Stock) £35.00

M17 Volvo B10B

Alexander Strider

(TBA) £40.00







Dominant Bus 11m

(Stock) £40.00

M5 Merc 811D Mellor Minibus (Stock) £30.00







M24 Volvo Ailsa

Van Hool McArdle

(Jan - Feb) £45.00



PDR1 East Lancs Flat Front (Stock) £40.00









kit Revised Casting £TBA