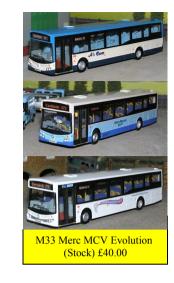

olyurethane resin body shells & chassis. With metal parts and printed glazing. Not suitable for children under 14 years of age. Bus kits are models not toys. Designed & made in the UK. The model bus kits in this range need building and painting.



£2.50

Alexander T Type Fret



Britannia Vac-formed screens£4.00



Dennis Dominator Fret£2.50



Guy Arab MKV Front unit £5.00



Half cab fret suit Bristol KSW





£3.50

Crusader wheels £3.00



Leyland East Lancs Half cab £3.00



Make cheques / postal orders to: A's Models of Bolton Postage & Packaging £4.68 per order 1st class recorded. UK only. Overseas at cost.

## Online website shop accepts the following cards



Website: www.mirror-image-models.co.uk Email: scratchbus@yahoo.co.uk

Tel: 01204 467961 or Mob: 07788 106064























M21 Leyland Panther

Marshall Camair







M3 Iveco Beulas Stergio T3 (TBA) £TBA



M11 Volvo Citybus D10M

Olympian Northern

M9B Leyland Olympian

Northern Counties Later

Front (Stock) £40.00

M18 Enviro 300 New Style (Stock) £35.00

M17 Volvo B10B

Alexander Strider

(TBA) £40.00







Dominant Bus 11m

(Stock) £40.00

M5 Merc 811D Mellor Minibus (Stock) £30.00







M24 Volvo Ailsa

Van Hool McArdle

(Jan - Feb) £45.00



PDR1 East Lancs Flat Front (Stock) £40.00









kit Revised Casting £TBA