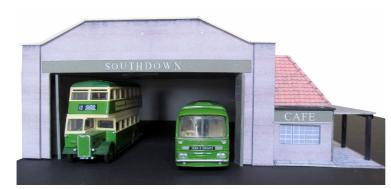

## <u>Kingsway Models - New I/76 scale bus depot / station kit</u> <u>Southdown Uckfield</u>

This new kit is based on the depot / bus station complex that stood in Uckfield, Sussex.

The depot will accommodate six vehicles. The doors may be posed open or closed.