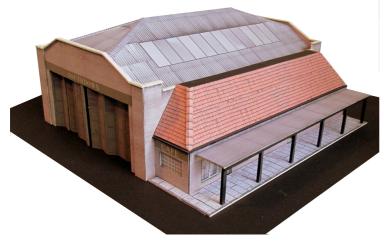

## <u>Kingsway Models - New I/76 scale bus depot / station kit</u> <u>Southdown Uckfield</u>

This new kit is based on the depot / bus station complex that stood in Uckfield, Sussex.

The depot will accommodate six vehicles. The doors may be posed open or closed.

The design allows the roof to be made removable for access.

The bus station alongside the depot includes a cafe , conveniences and a passenger shelter.

Although based on a Southdown prototype, alternative signs are provided to allow use with vehicles from any company. The 'footprint' of the model is approximately ten inches square.