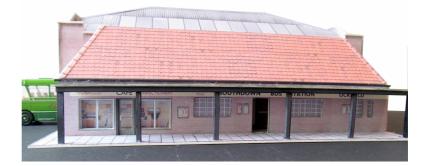

The design allows the roof to be made removable for access.

The bus station alongside the depot includes a cafe , conveniences and a passenger shelter.

Although based on a Southdown prototype, alternative signs are provided to allow use with vehicles from any company. The 'footprint' of the model is approximately ten inches square.